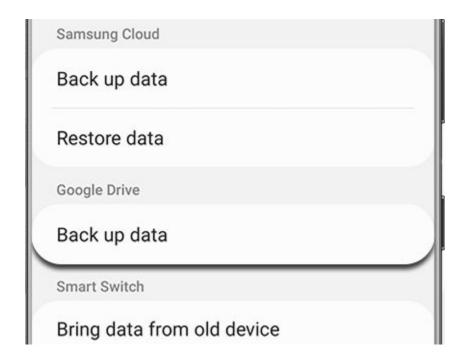

- 1. Open **Settings**, and then tap **Accounts and backup**.
- Tap Back up data under Google Drive. If prompted, sign in using your Google account credentials.
- 3. Tap **Back up now** to begin syncing your data.
- 4. To restore your data, tap the **switch** next to Automatic restore under Google account.